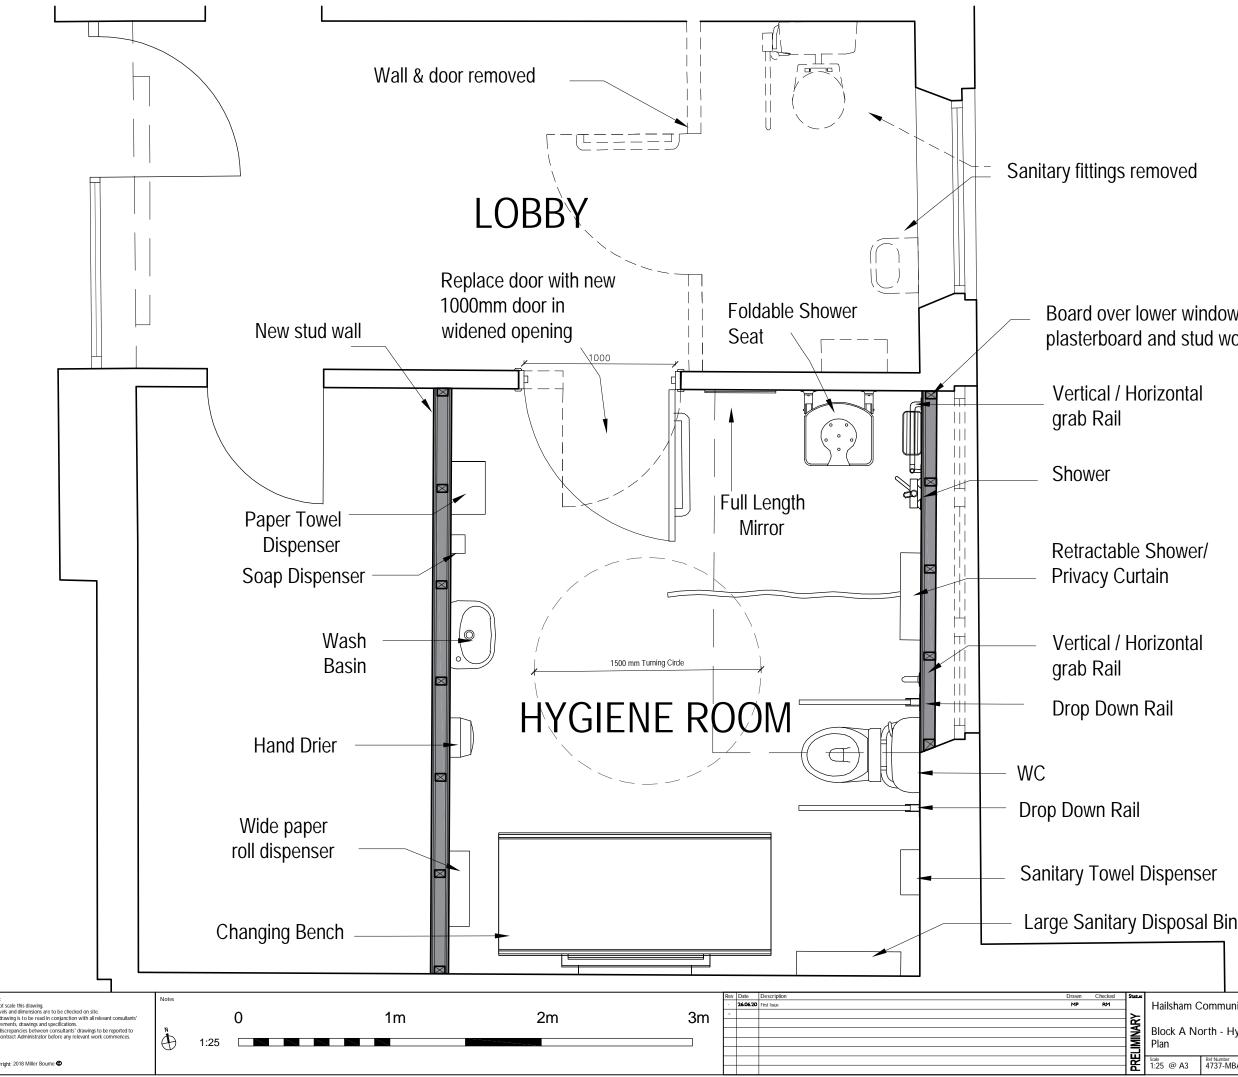

## **NEW SANITARY FITTINGS**

| noved                               | 1.  | Drop Down Rail                      |
|-------------------------------------|-----|-------------------------------------|
|                                     | 2.  | Foldable Shower Seat                |
|                                     | 3.  | Shower                              |
|                                     | 4.  | Retractable Shower/ Privacy Curtain |
|                                     | 5.  | Vertical / Horizontal grab Rail     |
|                                     | 6.  | WC                                  |
|                                     | 7.  | Sanitary Towel Dispenser            |
|                                     | 8.  | Large Sanitary Disposal Bin         |
| ver window<br>nd stud wor<br>zontal | 9.  | Changing Bench                      |
|                                     | 10. | Wide paper roll dispenser           |
|                                     | 11. | Hand Drier                          |
|                                     | 12. | Wash Basin                          |
|                                     | 13. | Soap Dispenser                      |
|                                     | 14. | Paper Towel Dispenser               |
|                                     | 15. | Full Length Mirror                  |
|                                     |     |                                     |

## **PROPOSED HYGIENE ROOM PLAN 1:25**

Hailsham Community College

Block A North - Hygiene Room Proposed

4737-MBA-MN-GF-DR-A-1062-S1